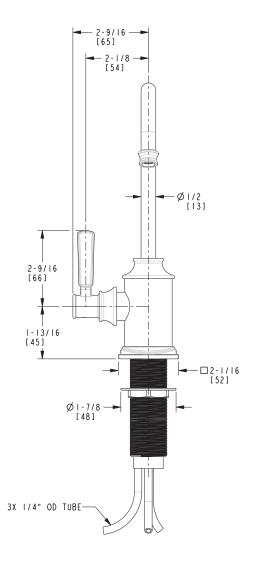

## **PRODUCT DIMENSIONS** (Units are in inches)

#### **Features**

- Solid brass construction
- Quarter-turn washerless ceramic disc valve cartridge
- Contemporary lever handle design
- Spout assembly with integral supply hoses
- Spring-loaded, normally closed lever handle
- 6-5/8" (16.8 cm) spout height at outlet
- 4-3/4" (12.1 cm) spout reach (c-c)
- For single hole configurations
- 1 gallon (3.6 liters) per minute maximum flow rate\*

## Product Specification Add "Color / Finish" suffix to Model number, below.

The Hot Water Dispenser Faucet shall be made of solid brass construction. Faucet shall incorporate a spout assembly with integral supply hoses and feature a quarter-turn washerless ceramic disc valve cartridge. Faucet shall incorporate a contemporary lever handle design and feature a spring-loaded, normally closed hot lever mechanism. Hot Water Dispenser Faucet shall have a 1 gallon (3.6 liters) per minute maximum flow rate and accommodate single hole configurations. Product shall incorporate a 6-5/8" (16.8 cm) spout height at outlet and a 4-3/4" (12.1 cm) spout reach (c-c). Hot Water Dispenser Faucet shall be Newport Brass Model 3170-5613/\_\_\_\_\_\_. [Point-of-Use Water Heater shall be Newport Brass Model 5-036].