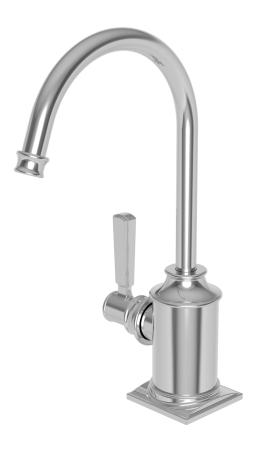

## **ADAMS**

#### **Features**

- Solid brass construction
- Quarter-turn washerless ceramic disc valve cartridge
- Contemporary lever handle design
- Spout assembly with integral supply hoses
- Spring-loaded, normally closed lever handle
- 6-5/8" (16.8 cm) spout height at outlet
- 4-3/4" (12.1 cm) spout reach (c-c)
- For single hole configurations
- 1 gallon (3.6 liters) per minute maximum flow rate\*

## Product Specification Add "Color / Finish" suffix to Model number, below.

The Hot Water Dispenser Faucet shall be made of solid brass construction. Faucet shall incorporate a spout assembly with integral supply hoses and feature a quarter-turn washerless ceramic disc valve cartridge. Faucet shall incorporate a contemporary lever handle design and feature a spring-loaded, normally closed hot lever mechanism. Hot Water Dispenser Faucet shall have a 1 gallon (3.6 liters) per minute maximum flow rate and accommodate single hole configurations. Product shall incorporate a 6-5/8" (16.8 cm) spout height at outlet and a 4-3/4" (12.1 cm) spout reach (c-c). Hot Water Dispenser Faucet shall be Newport Brass Model 3170-5613/\_\_\_\_\_\_. [Point-of-Use Water Heater shall be Newport Brass Model 5-036].