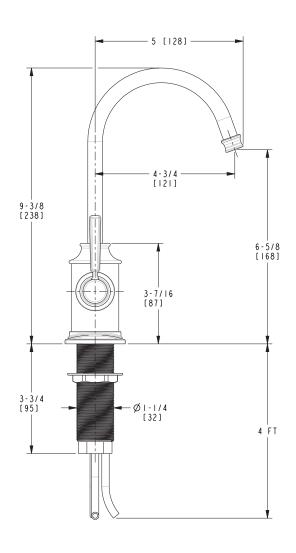

## **PRODUCT DIMENSIONS** (Units are in inches)

#### **Features**

- Solid brass construction
- Quarter-turn washerless ceramic disc valve cartridge
- Contemporary lever handle design
- Spout assembly with integral supply hoses
- Spring-loaded, normally closed lever handle
- 6-5/8" (16.8 cm) spout height at outlet
- 4-3/4" (12.1 cm) spout reach (c-c)
- For single hole configurations
- 1 gallon (3.6 liters) per minute maximum flow rate\*

## Product Specification Add "Color / Finish" suffix to Model number, below.

The Hot Water Dispenser Faucet shall be made of solid brass construction. Faucet shall incorporate a spout assembly with integral supply hoses and feature a quarter-turn washerless ceramic disc valve cartridge. Faucet shall incorporate a contemporary lever handle design and feature a spring-loaded, normally closed hot lever mechanism. Hot Water Dispenser Faucet shall have a 1 gallon (3.6 liters) per minute maximum flow rate and accommodate single hole configurations. Product shall incorporate a 6-5/8" (16.8 cm) spout height at outlet and a 4-3/4" (12.1 cm) spout reach (c-c). Hot Water Dispenser Faucet shall be Newport Brass Model 3170-5613/\_\_\_\_\_\_. [Point-of-Use Water Heater shall be Newport Brass Model 5-036].